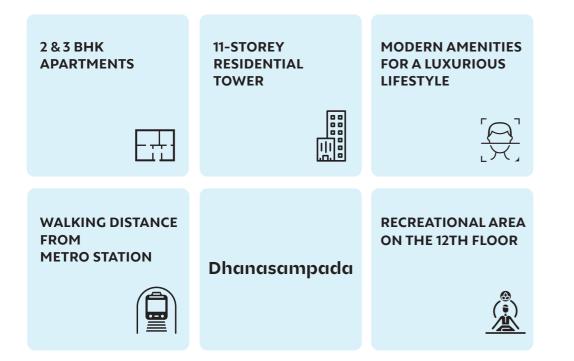

# The promise of a prosperous life

Dhanasampada is an exceptional project of 2 and 3 BHK apartments offering not just premium spaces but opulent lifestyles. This extraordinary venture embodies affluence and delivers truly prosperous living experiences.

# Amenities on the floor

Multi-purpose hall Co-working space Library

### Terrace amenities

Senior citizens zone Yoga pavilion Mandir Children's play area Walking/ jogging track

ll images are for representative purpo