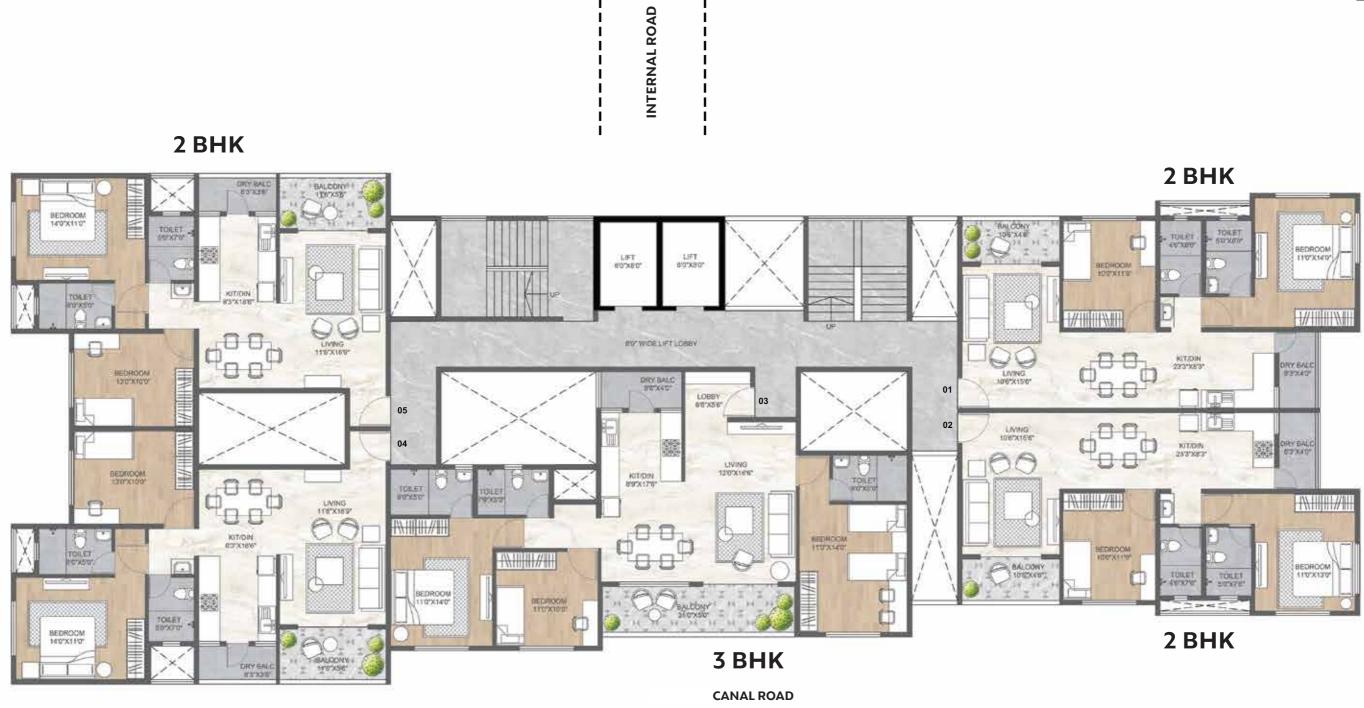

### **FLOOR PLAN**

| TYPE  | CARPET AREA<br>(SQ. FT.) | BALCONY AREA<br>(SQ. FT.) | TOTAL CARPET<br>(SQ. FT.) |
|-------|--------------------------|---------------------------|---------------------------|
| 2 BHK | 805                      | 92                        | 897                       |
| 3 BHK | 1064                     | 136                       | 1200                      |
| 2 BHK | 805                      | 92                        | 897                       |