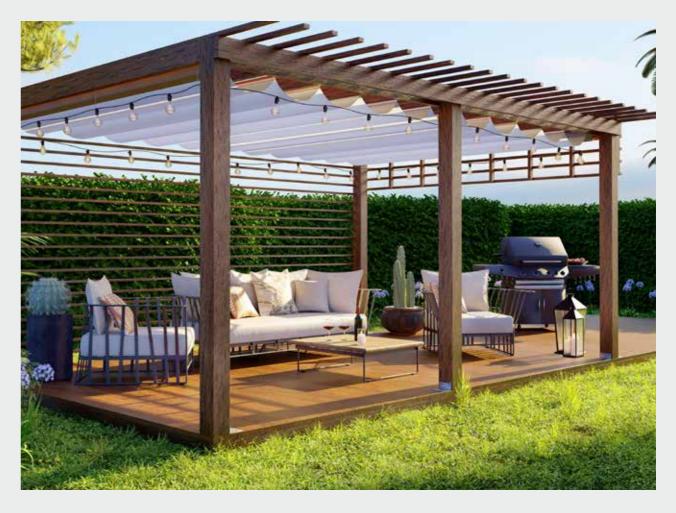

## Amenities that light up smiles

Senior citizens zone

Party area

Yoga pavilion

Mandir

Children's play area

Walking/ jogging track